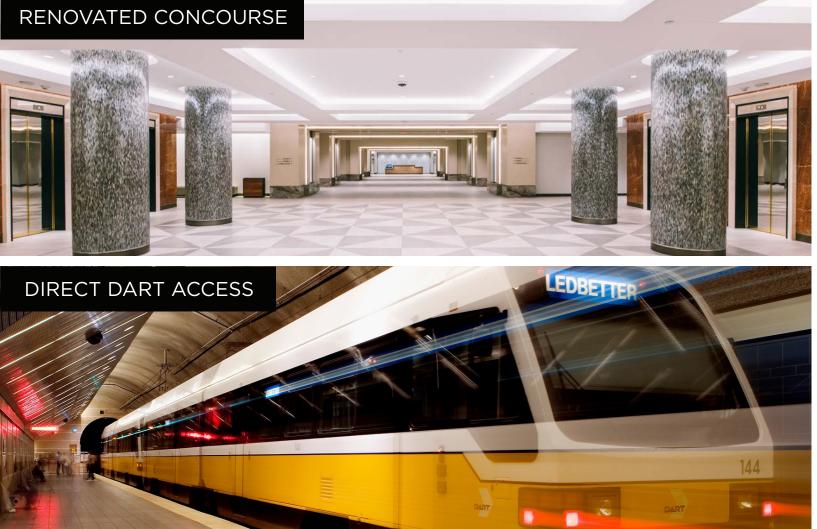

- · Central Uptown Location
- Local Ownership
- · Building Signage Available
- Unencumbered Views
- Close Proximity To West Village, Uptown, Deep
  Ellum, CBD, Knox/Henderson & Lower Greenville
- · Renovated Lobby
- 225-Key Luxury Hotel (Coming Soon)
- Fitness Center with Locker Rooms & Towel Service
- · On-Site Espresso & Wine Bar (Opening Soon)
- State & Allen Restaurant Serving Craft Bee
- Food Hall (Locally Owned & Operated)
- · 250-Seat Auditorium
- · Conferencing Center & Event Space
- · Outdoor Amphitheater & Green Space
- · 3:1,000 Covered Parking
- Direct Dart Access
- 24/7 Security & On-site Management