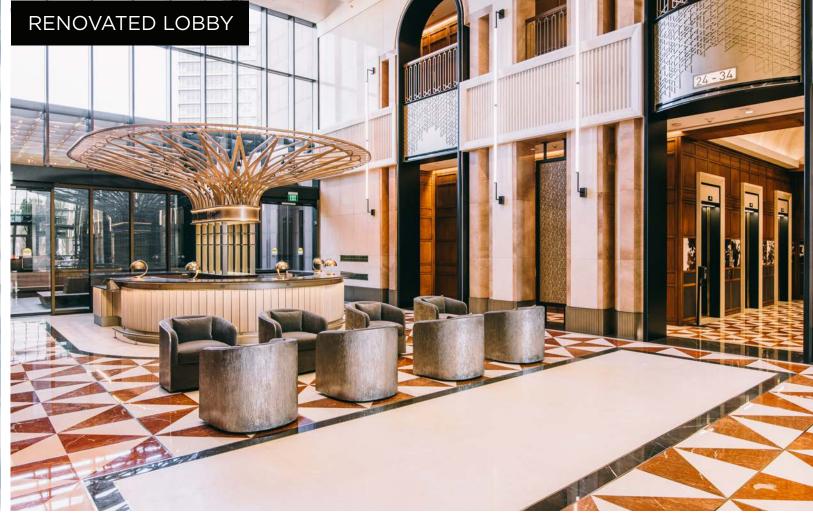

- · Central Uptown Location
- Local Ownership
- · Building Signage Available
- Unencumbered Views
- Close Proximity To West Village, Uptown, Deep
  Ellum, CBD, Knox/Henderson & Lower Greenville
- · Renovated Lobby
- 225-Key Luxury Hotel (Coming Soon)
- Fitness Center with Locker Rooms & Towel Service
- · On-Site Espresso & Wine Bar (Opening Soon)
- State & Allen Restaurant Serving Craft Bee
- Food Hall (Locally Owned & Operated)
- · 250-Seat Auditorium
- · Conferencing Center & Event Space
- · Outdoor Amphitheater & Green Space
- · 3:1,000 Covered Parking
- Direct Dart Access
- 24/7 Security & On-site Management