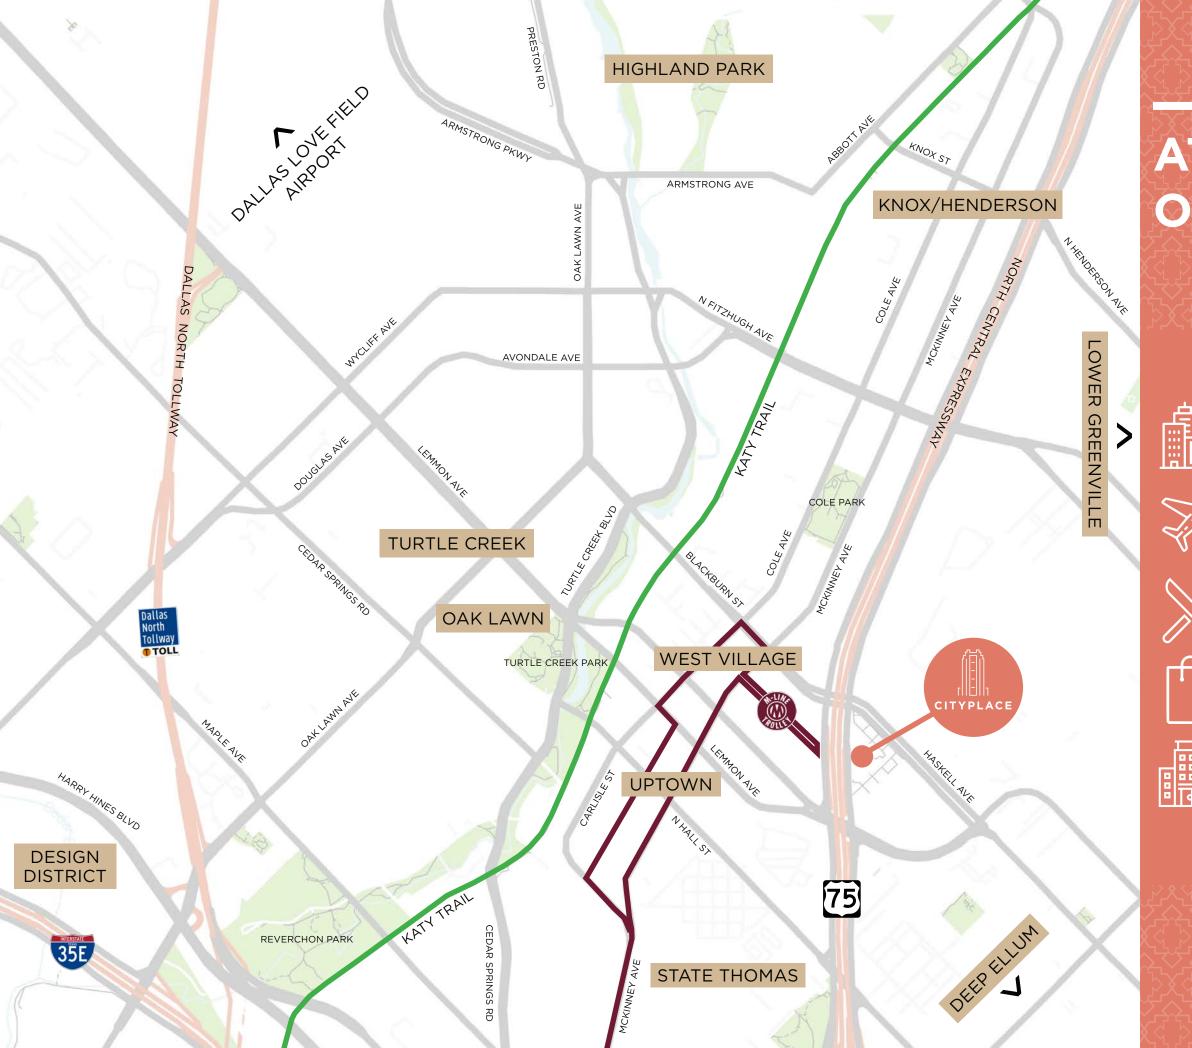

## AT THE HEART OF EVERYTHING

Cityplace is located in Uptown, adjacent to the popular West Village retail, and strategically located minutes from the Central Business District, Lower Greenville, Deep Ellum, Park Cities and Knox/Henderson.

## AT THE HEART OF EVERYTHING

2-minute drive to West Village3-minute drive to Downtown Dallas5-minute drive to Highland Park

13-minute drive to Dallas Love Field Airport 25-minute drive to DFW International Airport