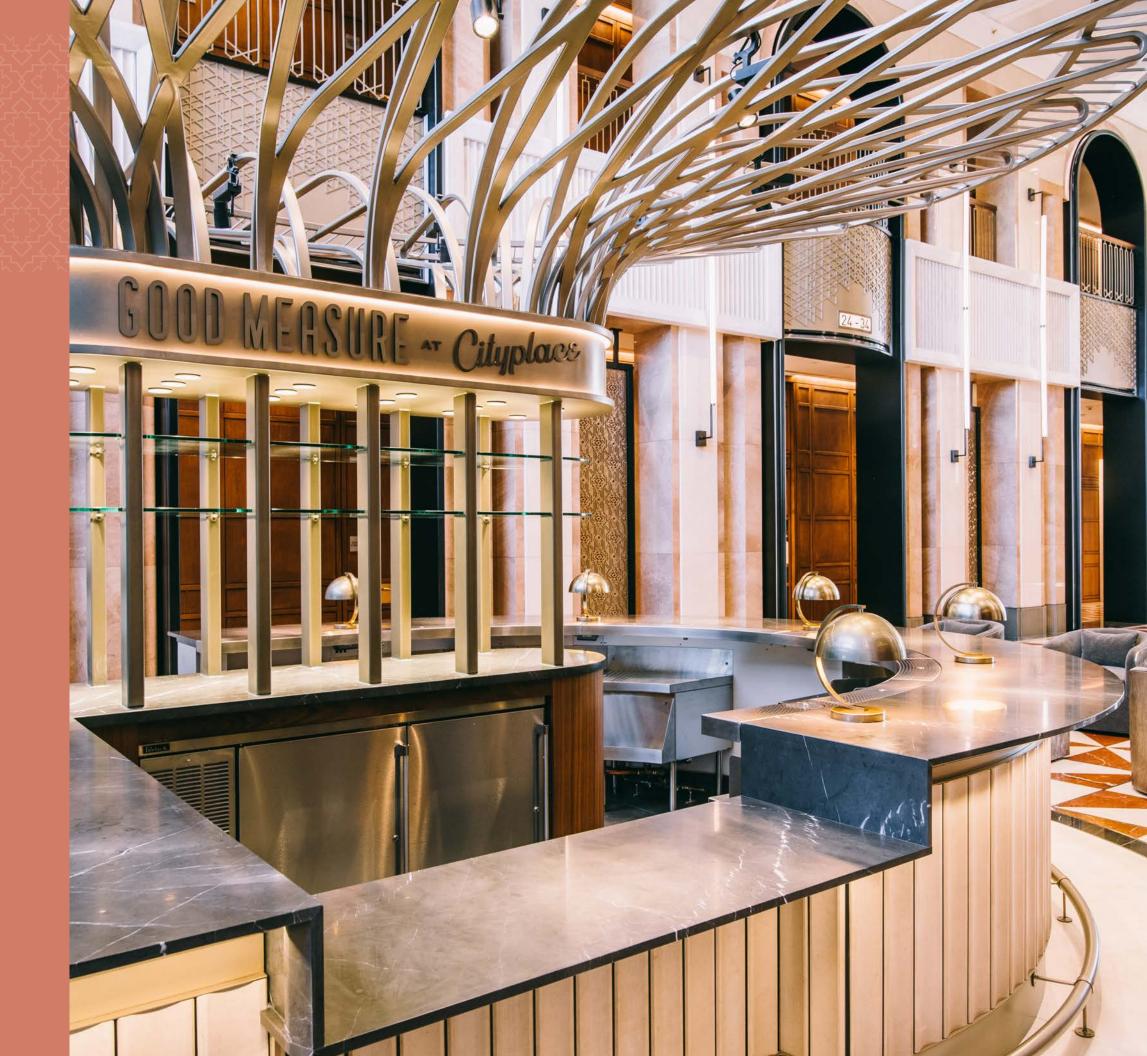

- · Central Uptown Location
- Local Ownership
- · Building Signage Available
- Unencumbered Views
- Close Proximity To West Village, Uptown, Deep
  Ellum, CBD, Knox/Henderson & Lower Greenville
- · Renovated Lobby
- 225-Key Luxury Hotel (Coming Soon)
- Fitness Center with Locker Rooms & Towel Service
- · On-Site Espresso & Wine Bar (Opening Soon)
- State & Allen Restaurant Serving Craft Bee
- Food Hall (Locally Owned & Operated)
- · 250-Seat Auditorium
- · Conferencing Center & Event Space
- · Outdoor Amphitheater & Green Space
- · 3:1,000 Covered Parking
- Direct Dart Access
- 24/7 Security & On-site Management